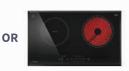

NOW RM 2,199 RCP: RM 3,096

FH-IC7020 Hybrid Hob with Schott Ceran® Ceramic Glass

NOW RM 2,699 RCP: RM 3,896

FH-IC7030 Hybrid Hob with EuroKera Glass

**NOW RM 2,899** RCP: RM 4,196

FR-MT1990V Modern Design Cooker Hood Glossy Glass Panel with Touch Control

FH-GS2020 SVGL 2 Burner Gas Hob with Large Heating Power

NOW RM 2,599 RCP: RM 3,996

FH-GS2030 SVGL 3 Burner Gas Hob with Large Heating Power

NOW RM 2,799 RCP: RM 4,296

FH-IC7020 Hybrid Hob with Schott Ceran® Ceramic Glass

**NOW RM 3,299** RCP: RM 5,096

FH-IC7030 Hybrid Hob with EuroKera Glass

**NOW RM 3,499** RCP: RM 5,396

FR-LT2290 V Black Seamless Sleek Cooker Hood High Fume Extraction with Gesture Control

FH-GS2020 SVGL 2 Burner Gas Hob with Large Heating Power

NOW RM 2,799 RCP: RM 3,996

FH-GS2030 SVGL 3 Burner Gas Hob with Large Heating Power

**NOW RM 2,999** RCP: RM 4,296

FH-IC7020 Hybrid Hob with Schott Ceran® Ceramic Glass

**NOW RM 3,599** RCP: RM 5,096

FH-IC7030 Hybrid Hob with ÉuroKera Glass