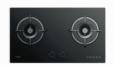

FR-MS2390 V/R Slim Design Cooker Hood Glossy Glass Panel with Gesture Control

FH-GS2020 SVGL 2 Burner Gas Hob with Large Heating Power

NOW RM 1,999 RCP: RM 2,796

FH-GS2030 SVGL 3 Burner Gas Hob with Large Heating Power

FH-GS2020 SVGL 2 Burner Gas Hob with Large Heating Power

NOW RM 2,599 RCP: RM 3,996

FH-GS2030 SVGL 3 Burner Gas Hob with Large Heating Power

NOW RM 2,799 RCP: RM 4,296

FH-IC7020 Hybrid Hob with Schott Ceran® Ceramic Glass