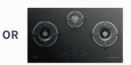

FR-MS2390 V/R Slim Design Cooker Hood Glossy Glass Panel with Gesture Control

FH-GS2020 SVGL 2 Burner Gas Hob with Large Heating Power

NOW RM 1,999 RCP: RM 2,796

FH-GS2030 SVGL 3 Burner Gas Hob with Large Heating Power

NOW RM 2,199 RCP: RM 3,096

FH-IC7020 Hybrid Hob with Schott Ceran® Ceramic Glass

NOW RM 2,699 RCP: RM 3,896

FH-IC7030 Hybrid Hob with EuroKera Glass

**NOW RM 2,899** RCP: RM 4,196

FR-MT1990V Modern Design Cooker Hood Glossy Glass Panel with Touch Control

FH-GS2020 SVGL 2 Burner Gas Hob with Large Heating Power

NOW RM 2,599 RCP: RM 3,996

FH-GS2030 SVGL 3 Burner Gas Hob with Large Heating Power

NOW RM 2,799 RCP: RM 4,296

FH-IC7020 Hybrid Hob with Schott Ceran® Ceramic Glass

**NOW RM 3,299** RCP: RM 5,096

FH-IC7030 Hybrid Hob with EuroKera Glass

**NOW RM 3,499** RCP: RM 5,396

FR-LT2290 V Black Seamless Sleek Cooker Hood High Fume Extraction with Gesture Control

FH-GS2020 SVGL 2 Burner Gas Hob with Large Heating Power

NOW RM 2,799 RCP: RM 3,996

FH-GS2030 SVGL 3 Burner Gas Hob with Large Heating Power

**NOW RM 2,999** RCP: RM 4,296

FH-IC7020 Hybrid Hob with Schott Ceran® Ceramic Glass

**NOW RM 3,599** RCP: RM 5,096

FH-IC7030 Hybrid Hob with ÉuroKera Glass