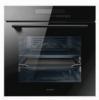

ith EuroKera Glass

**NOW RM 3,499** RCP: RM 5,396



FR-LT2290 V Black Seamless Sleek Cooker Hood High Fume Extraction with Gesture Control



FH-GS2020 SVGL 2 Burner Gas Hob with Large Heating Power

NOW RM 2,799 RCP: RM 3,996



FH-GS2030 SVGL 3 Burner Gas Hob with Large Heating Power

**NOW RM 2,999** RCP: RM 4,296



FH-IC7020 Hybrid Hob with Schott Ceran® Ceramic Glass

**NOW RM 3,599** RCP: RM 5,096



FH-IC7030 Hybrid Hob with ÉuroKera Glass

**NOW RM 3,799** RCP: RM 5,396

FV-ML71

45L Built-in Combi Steam Oven



**NOW RM 4,399** RCP: RM 5,798

## FV-EL61

70L Built-in Oven Steam & Bake with 32 Auto Cook Menus 8 Functions with Enamel Coating 14 Functions with Pyrolytic Self-Clean 17 Functions with Telescopic Rails



**NOW RM 1,699** RCP: RM 2.498

## FV-EL62

72L Built-in Oven



**NOW RM 3,099** RCP: RM 4,498

## FV-EL63

72L Built-in Oven



**NOW RM 3,999** RCP: RM 5,498

## FV-MW51

25L Built-in Microwave Oven with Grill Function



**NOW RM 1,399** RCP: RM 1,998