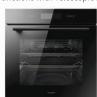

Black Seamless Sleek Cooker Hood High Fume Extraction with Gesture Control



FH-GS2020 SVGL 2 Burner Gas Hob with Large Heating Power

NOW RM 2,799 RCP: RM 3,996



FH-GS2030 SVGL 3 Burner Gas Hob with Large Heating Power

**NOW RM 2,999** RCP: RM 4,296



FH-IC7020 Hybrid Hob with Schott Ceran® Ceramic Glass

**NOW RM 3,599** RCP: RM 5,096



FH-IC7030 Hybrid Hob with ÉuroKera Glass

**NOW RM 3,799** RCP: RM 5,396

FV-ML71

45L Built-in Combi Steam Oven



**NOW RM 4,399** RCP: RM 5,798

## FV-EL61

70L Built-in Oven Steam & Bake with 32 Auto Cook Menus 8 Functions with Enamel Coating 14 Functions with Pyrolytic Self-Clean 17 Functions with Telescopic Rails



**NOW RM 1,699** RCP: RM 2.498

## FV-EL62

72L Built-in Oven



**NOW RM 3,099** RCP: RM 4,498

## FV-EL63

72L Built-in Oven



**NOW RM 3,999** RCP: RM 5,498

## FV-MW51

25L Built-in Microwave Oven with Grill Function



**NOW RM 1,399** RCP: RM 1,998