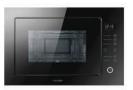

# FV-MW51

25L Built-in Microwave Oven with Grill Function

**NOW RM 1,399** RCP: RM 1,998