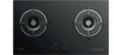

FH-IC7020

**NOW RM 2,899\*** RCP: RM 5,596

OR

FR-MS2390 V/R

Slim Design Cooker Hood Glossy Glass Panel with Gesture Control

FH-GS2020 SVGL

2-Burner Gas Hob with Large Heating Power

**NOW RM 1,999** RCP: RM 2,796

FH-GS2030 SVGL

3-Burner Gas Hob with Large Heating Power

**NOW RM 2,199** RCP: RM 3,096

FH-IC7020

Hybrid Hob with Schott Ceran® Ceramic Glass

**NOW RM 2,699** RCP: RM 3,896

FH-IC7030

Hybrid Hob with Schott Ceran® Ceramic Glass