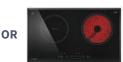

FH-GS2030 SVGL

3-Burner Gas Hob with Large Heating Power

**NOW RM 2,199** RCP: RM 3,096

FH-IC7020

Hybrid Hob with Schott Ceran® Ceramic Glass

**NOW RM 2,699** RCP: RM 3,896

FH-IC7030

Hybrid Hob with Schott Ceran® Ceramic Glass

3-Burner Gas Hob with Large Heating Power

NOW RM 2,799 RCP: RM 4,296

FH-IC7020

Hybrid Hob with Schott Ceran® Ceramic Glass

**NOW RM 3,299** RCP: RM 5,096

FH-IC7030

Hybrid Hob with Schott Ćeran® Ceramic Glass