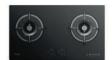

FH-GS2030 SVGL

3-Burner Gas Hob with Large Heating Power

**NOW RM 2,199** RCP: RM 3,096

FH-IC7020

Hybrid Hob with Schott Ceran® Ceramic Glass

**NOW RM 2,699** RCP: RM 3,896

FH-IC7030

Hybrid Hob with Schott Ceran® Ceramic Glass