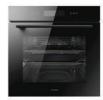

# FV-EL62

72L Built-in Oven

**NOW RM 3,099** RCP: RM 4,498

# FV-EL63

72L Built-in Oven

**NOW RM 3,999** RCP: RM 5.498