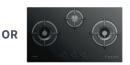

FH-GS2030 SVGL

3-Burner Gas Hob with Large Heating Power

**NOW RM 2,199** RCP: RM 3,096

FH-IC7020

Hybrid Hob with Schott Ceran® Ceramic Glass

**NOW RM 2,699** RCP: RM 3,896

FH-IC7030

Hybrid Hob with Schott Ceran® Ceramic Glass

3-Burner Gas Hob with Large Heating Power

NOW RM 2,799 RCP: RM 4,296

FH-IC7020

Hybrid Hob with Schott Ceran® Ceramic Glass

**NOW RM 3,299** RCP: RM 5,096

FH-IC7030

Hybrid Hob with Schott Ćeran® Ceramic Glass