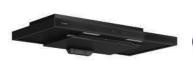

FR-SD2290V

**NOW RM 1,699** RCP: RM 3.398

FH-GS2020 SVGL

NOW RM 2,399\*

FH-GS3020 SVGL

NOW RM 2,799\*

FH-GS3028 SVGL

**NOW RM 2,899** RCP: RM 5,096

FH-IC7020

**NOW RM 2,899\*** RCP: RM 5,596

OR

FR-MS2390 V/R

Slim Design Cooker Hood Glossy Glass Panel with Gesture Control

FH-GS2020 SVGL

2-Burner Gas Hob with Large Heating Power

**NOW RM 1,999** RCP: RM 2,796