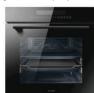

# FV-EL61

70L Built-in Oven 24 Programs with 30 Auto Cook Menus 8 Programs with Enamel Coating 14 Programs with Pyrolytic Self-Clean 19 Programs with Telescopic Rails

**NOW RM 1,699** RCP: RM 2.498