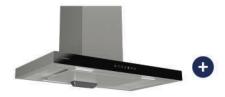

**NOW RM 2,899** RCP: RM 4,196

FR-MT1990V

Modern Design Cooker Hood Glossy Glass Panel with Touch Control

FH-GS2020 SVGL

2-Burner Gas Hob with Large Heating Power

**NOW RM 2,599** RCP: RM 3.996

FH-GS2030 SVGL