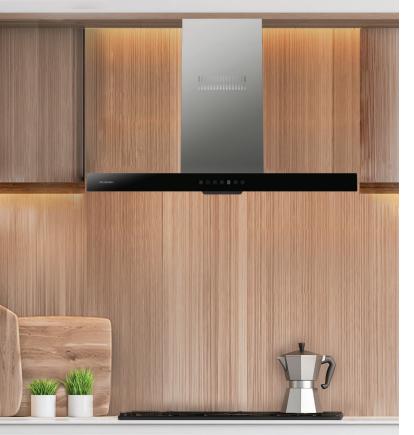

## HOOD/ FR-MT1990

#### Cooking will never be a hassle again

楽しい料理の、強い味方。

Our cooker hood not only enhances the value of your kitchen but also complements your hob, both in aesthetics and functionality. The spectacular improvement in its oil capturing ratio sets the bar higher, ensuring that your kitchen will remain spick and span even while you are whipping up marvellous dishes. Leaving your kitchen cleaner and fresher!