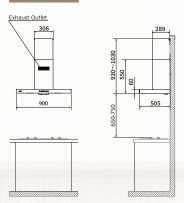

#### **INSTALLATIONS**

FR-MT1990R (Recycling) [mm]

FR-MT1990V (Ventilating) [mm]

#### **SPECIFICATIONS**

| Туре                                    | FR-MT1990R (RECYCLING)                 | FR-MT1990V (VENTILATING) |
|-----------------------------------------|----------------------------------------|--------------------------|
| Dimensions [mm]                         | W900 x D505 x H930~1030                | W900 x D505 x H600~1030  |
| Weight [kg]                             | 17.8                                   | 16.5                     |
| Power Consumption [W]<br>(220/230/240V) | 126/134/143                            | 195/211/226              |
| Voltage (V/Hz)                          | 220-240/50                             |                          |
| Duct Diameter [mm]                      | -                                      | Ф150                     |
| Air Flow [m³/h]<br>(220/230/240V)       | 260/270/270                            | 570/600/620              |
| Sound Level [dB]<br>(220/230/240V)      | 56/56/57                               | 50/51/52                 |
| Oil Capturing Ratio [%]                 | 94                                     | 84                       |
| Switch                                  | Touch Switch                           |                          |
| Speed                                   | 3 Speeds                               |                          |
| Timer                                   | 3/6/9 mins                             |                          |
| Hood Body                               | SUS304                                 |                          |
| Rectifier Panel                         | SUS304                                 |                          |
| Filter                                  | Aqua Slit Filter (Hydrophilic Coating) |                          |
| Lighting                                | LED 1.5W x 2                           |                          |