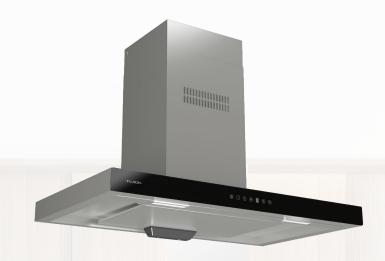

## HOOD/ FR-MT1990

## **01/** Glossy Glass Panel with Touch Control

#### 02/ Easy Cleaning

#### 06/ Rust Resistant Material

All stainless parts at exterior are SUS304