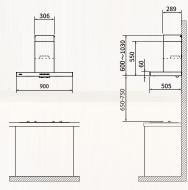

#### **INSTALLATIONS**

FR-MT1990R (Recycling) [mm]

FR-MT1990V (Ventilating) [mm]

#### **SPECIFICATIONS**

| Туре                                    | FR-MT1990R (RECYCLING)                 | FR-MT1990V (VENTILATING) |
|-----------------------------------------|----------------------------------------|--------------------------|
| Dimensions [mm]                         | W900 x D505 x H930~1030                | W900 x D505 x H600~1030  |
| Weight [kg]                             | 17.8                                   | 16.5                     |
| Power Consumption [W]<br>(220/230/240V) | 126/134/143                            | 195/211/226              |
| Voltage (V/Hz)                          | 220-240/50                             |                          |
| Duct Diameter [mm]                      | -                                      | Ф150                     |
| Air Flow [m³/h]<br>(220/230/240V)       | 260/270/270                            | 570/600/620              |
| Sound Level [dB]<br>(220/230/240V)      | 56/56/57                               | 50/51/52                 |
| Oil Capturing Ratio [%]                 | 94                                     | 84                       |
| Switch                                  | Touch Switch                           |                          |
| Speed                                   | 3 Speeds                               |                          |
| Timer                                   | 3/6/9 mins                             |                          |
| Hood Body                               | SUS304                                 |                          |
| Rectifier Panel                         | SUS304                                 |                          |
| Filter                                  | Aqua Slit Filter (Hydrophilic Coating) |                          |
| Lighting                                | LED 1.5W x 2                           |                          |