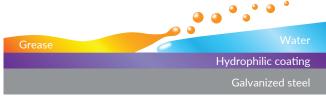

#### Aqua Slit Filter

- Hydrophilic Coating
- The filter can be easily washed with only water