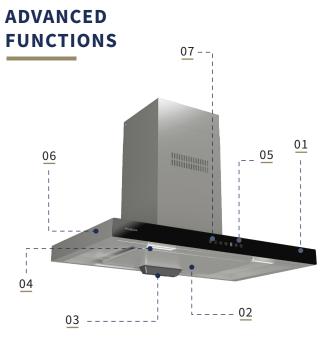

## **01/** Glossy Glass Panel with Touch Control

#### 02/ Easy Cleaning

#### Aqua Slit Filter

- Hydrophilic Coating
- The filter can be easily washed with only water

# **03/** High Oil Capturing Ratio with rectifier panel and oil tray

• Up to 94% oil capturing ratio (recycling type)

#### 04/ Eco LED Lighting

#### 05/ Timer

• 3/6/9 mins timer

#### 06/ Rust Resistant Material

All stainless parts at exterior are SUS304

#### 07/ Safety Feature

Auto stop after 5 hours of non-stop operation period

\*3 years warranty for motor • 1 year warranty for other parts Warranty Terms and Conditions apply